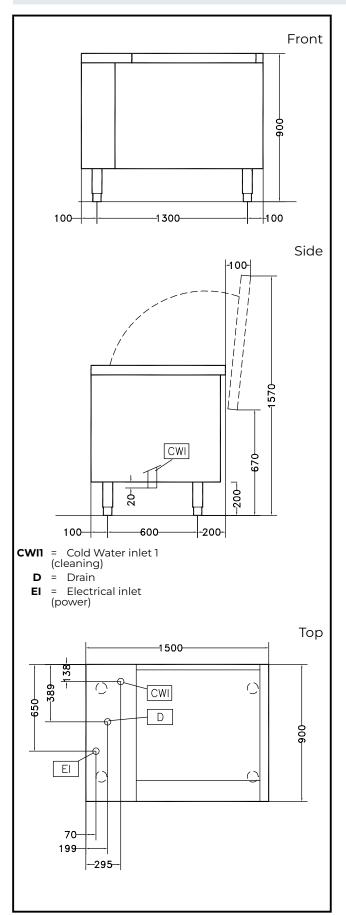

# Vegetable Washer Tilting Basket Vegetable Washer 10/40kg - Automatic

| Electric                              |         |
|---------------------------------------|---------|
| Total Watts:                          | 1.2 kW  |
| Key Information:                      |         |
| External dimensions,<br>Width:        | 1500 mm |
| External dimensions,<br>Depth:        | 900 mm  |
| External dimensions,<br>Height:       | 850 mm  |
| Shipping weight:                      | 228 kg  |
| Usable well capacity:                 | 300 lt  |
| Load per cycle - light<br>vegetables: | 10 kg   |
| Load per cycle - heavy<br>vegetables: | 40 kg   |
|                                       |         |